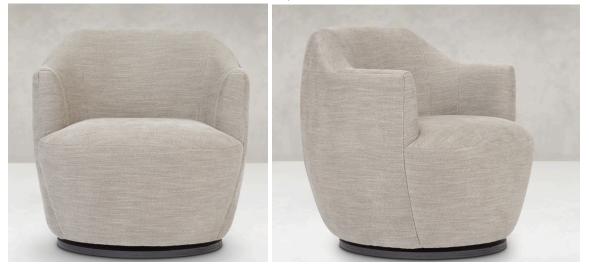

## **Clover Swivel Chair**

Yes, with a 39 inch seat depth, this swivel chair is big enough to curl up on, and small enough to be just the perfect little accent piece for that empty spot – that one, right over there.

## Overall Dimensions: 31" W x 38" D x 32" H

Seat Height: 19"

DETAILS:

HAMMERTOWN PRICE:

\*Price Subject to Change\* \*available in other fabrics by special order; fabric & customizations determine price\*